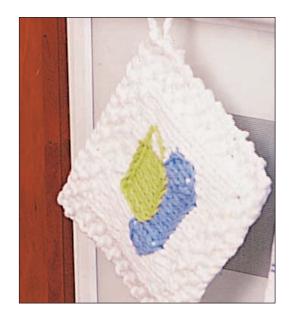

# ■□□□ LILY® SUGAR'N CREAM TEA CUP POT HOLDER (TO KNIT)

### **INSTRUCTIONS**

**Note:** When working from chart, wind small balls of the colors to be used, one for each separate area of color in the design. Start new colors at appropriate points. To change colors, twist the two colors around each other where they meet, on WS, to avoid a hole.

Proceed as follows:

**1st row:** With MC, work 3 sts in seed st pat. K2. Work 1st row of Chart across next 10 sts in stocking st reading row from **right** to left. With MC, K2. Work 3 sts in seed st pat.

**2nd row:** With MC, work 3 sts in seed st pat. P2. Work 2nd row of Chart across next 10 sts in stocking st reading row from **left** to right. With MC, P2. Work 3 sts in seed st pat.

Chart is now in position. Work Chart to end of chart.

## **CHART**

# Start Here

# **K**EY

= MC

= Contrast A

= Contrast B

ABBREVIATIONS www.sugarncream.com/glossary